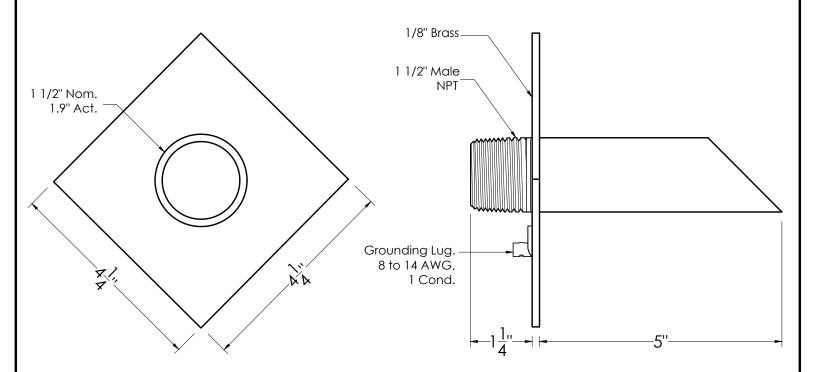

## Deco Wall Scupper w/ Diamond Backplate - 1.5"

SKU: S911 NOT TO SCALE

#### **SPECIFICATIONS:**

Product Weight : 1.5 lbs

Product Dimensions : 5 in. Projection x 4 1/4 in. Diamond Black Plate

Material : Brass

Connection : 1-1/2 in. Male NPT

Flow : 3-5 GPM Grounding Lug : Yes

https://blackoakfoundry.com/product/deco-wall-scupper-wdiamond-backplate-1-5/