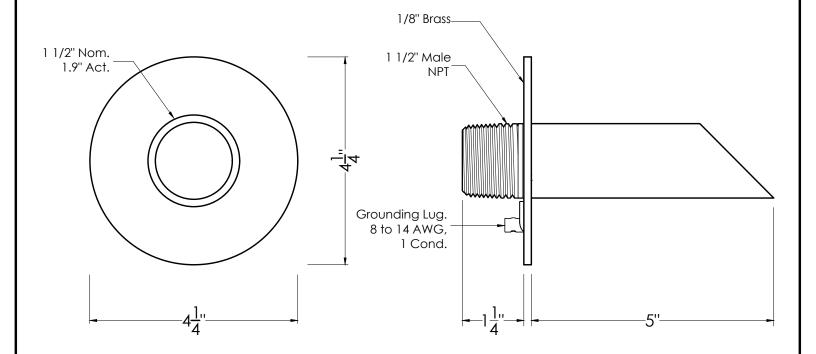

## Deco Wall Scupper w/ Round Backplate - 1.5"

SKU: S901 NOT TO SCALE

FINISHES:

☐ Almost Black

☐ Antique Brass

☐ Oil Rubbed Bronze

□ Distressed Copper

□ Pewter

## **SPECIFICATIONS:**

Product Weight : 1.5 lbs

Product Dimensions : 5 in. Projection x 4 1/4 in. Round Black Plate

Material : Brass

Connection : 1-1/2 in. Male NPT

Flow : 3-5 GPM Grounding Lug : Yes

https://blackoakfoundry.com/product/deco-brass-wall-scupper-wround-backplate-1-5/