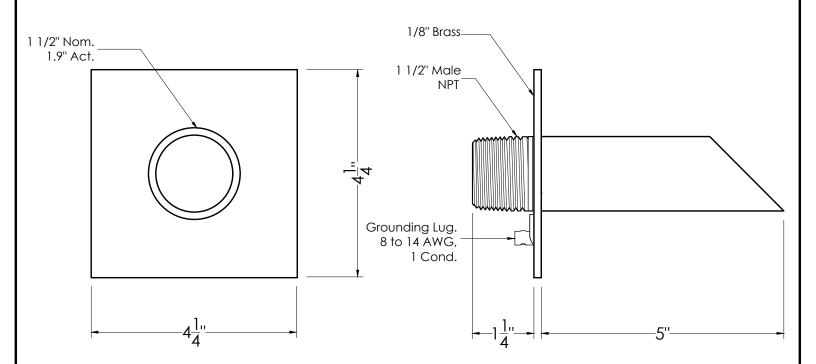

## Deco Wall Scupper w/ Square Backplate - 1.5"

SKU: S921 NOT TO SCALE

#### **SPECIFICATIONS:**

Product Weight : 1.5 lbs

Product Dimensions : 5 in. Projection x 4 1/4 in. Square Black Plate

Material : Brass

Connection : 1-1/2 in. Male NPT

Flow : 3-5 GPM Grounding Lug : Yes

https://blackoakfoundry.com/product/deco-brass-wall-scupper-wsquare-backplate-1-5/