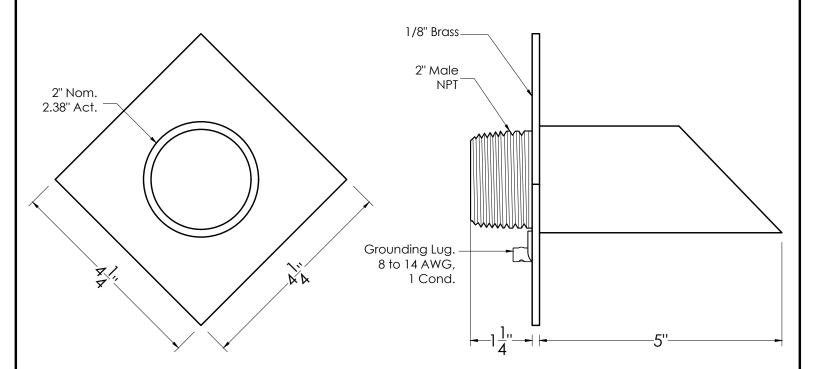

## Deco Wall Scupper w/ Diamond Backplate - 2"

SKU: S912 NOT TO SCALE

FINISHES:

☐ Almost Black

☐ Antique Brass

☐ Oil Rubbed Bronze

□ Distressed Copper

□ Pewter

## **SPECIFICATIONS:**

Product Weight : 2.5 lbs

Product Dimensions : 5 in. Projection x 4 1/4 in. Diamond Black Plate

Material : Brass

Connection : 2 in. Male NPT

Flow: 3-8 GPM

Grounding Lug : Yes

https://blackoakfoundry.com/product/deco-wall-scupper-wdiamond-backplate-2/