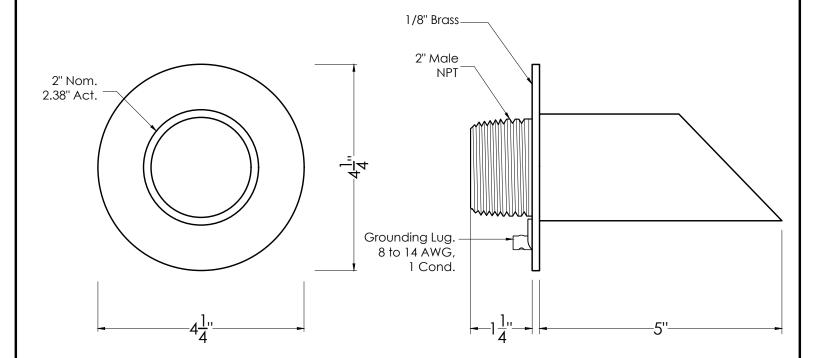

## Deco Wall Scupper w/ Round Backplate - 2"

SKU: S902 NOT TO SCALE

FINISHES:

☐ Almost Black

☐ Antique Brass

☐ Oil Rubbed Bronze

□ Distressed Copper

□ Pewter

## **SPECIFICATIONS:**

Product Weight : 2.5 lbs

Product Dimensions : 5 in. Projection x 4 1/4 in. Round Black Plate

Material : Brass

Connection : 2 in. Male NPT

Flow: 3-8 GPM

Grounding Lug : Yes

https://blackoakfoundry.com/product/deco-wall-scupper-wround-backplate-2/