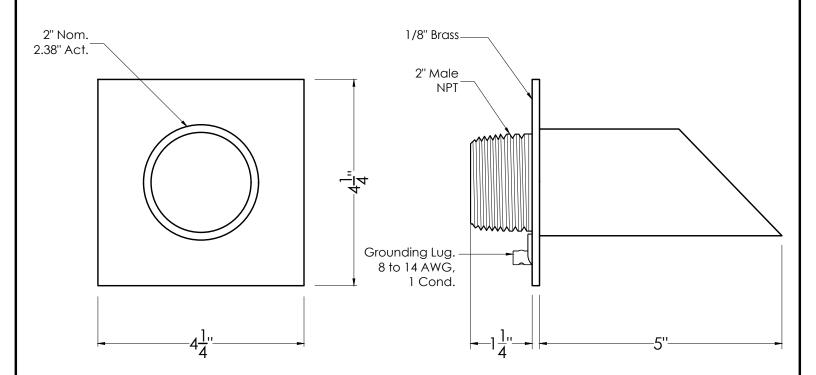

## Deco Wall Scupper w/ Square Backplate - 2"

SKU: S923 NOT TO SCALE

FINISHES:

☐ Almost Black

☐ Antique Brass

☐ Oil Rubbed Bronze

□ Distressed Copper

□ Pewter

## **SPECIFICATIONS:**

Product Weight : 2.5 lbs

Product Dimensions : 5 in. Projection x 4 1/4 in. Square Black Plate

Material : Brass

Connection : 2 in. Male NPT

Flow : 3-8 GPM

Grounding Lug : Yes

https://blackoakfoundry.com/product/deco-wall-scupper-wsquare-backplate-2/