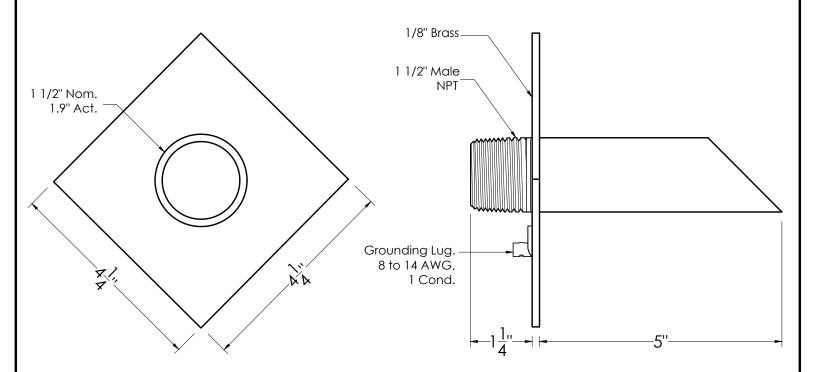

## Deco Wall Scupper w/ Diamond Backplate - 1.5"

SKU: S911 NOT TO SCALE

#### **SPECIFICATIONS:**

Product Weight : 1.5 lbs

Product Dimensions : 5 in. Projection x 4 1/4 in. Diamond Back Plate

Material : Brass

Connection : 1-1/2 in. Male NPT

Flow : 3-5 GPM Grounding Lug : Yes

https://blackoakfoundry.com/product/deco-wall-scupper-wdiamond-backplate-1-5/