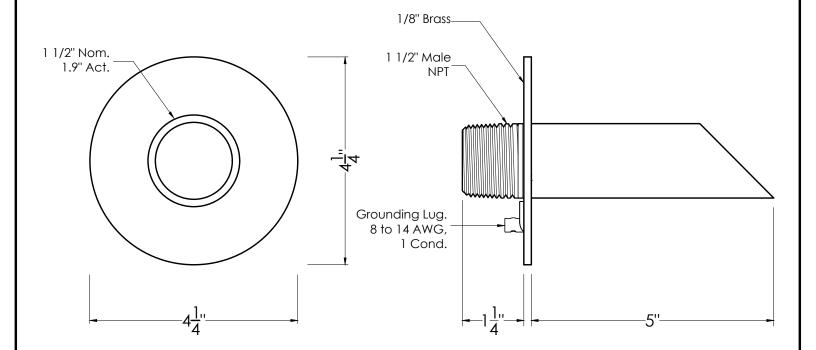

## Deco Wall Scupper w/ Round Backplate - 1.5"

SKU: S901 NOT TO SCALE

FINISHES:

☐ Almost Black

☐ Antique Brass

☐ Oil Rubbed Bronze

□ Distressed Copper

□ Pewter

## **SPECIFICATIONS:**

Product Weight : 1.5 lbs

Product Dimensions : 5 in. Projection x 4 1/4 in. Round Back Plate

Material : Brass

Connection : 1-1/2 in. Male NPT

Flow : 3-5 GPM Grounding Lug : Yes

https://blackoakfoundry.com/product/deco-brass-wall-scupper-wround-backplate-1-5/