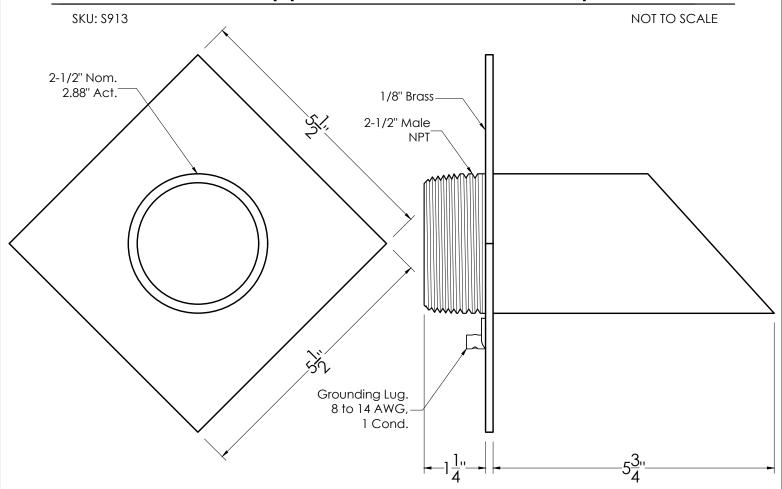

## Deco Wall Scupper w/ Diamond Backplate - 2.5"

## SPECIFICATIONS: FINISHES:

☐ Oil Rubbed Bronze Pewter **Product Weight** 3.5 lbs

Product Dimensions :

5 3/4 in. Projection x 5 1/2 in. Diamond Back Plate Almost Black

Material Connection 2-1/2 in. Male NPT □ Distressed Copper ☐ In The Raw

Flow 5-10 GPM

☐ Antique Brass □ Special Finish **Grounding Lug** Yes

https://blackoakfoundry.com/product/deco-brass-wall-scupper-wdiamond-backplate-2-5/