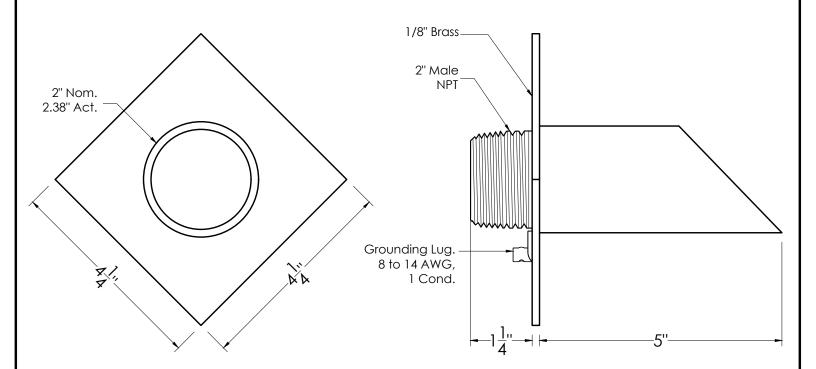

## Deco Wall Scupper w/ Diamond Backplate - 2"

SKU: S912 NOT TO SCALE

FINISHES:

☐ Almost Black

☐ Antique Brass

☐ Oil Rubbed Bronze

□ Distressed Copper

□ Pewter

## **SPECIFICATIONS:**

Product Weight : 2.5 lbs

Product Dimensions : 5 in. Projection x 4 1/4 in. Diamond Back Plate

Material : Brass

Connection : 2 in. Male NPT

Flow: 3-8 GPM

Grounding Lug : Yes

https://blackoakfoundry.com/product/deco-wall-scupper-wdiamond-backplate-2/