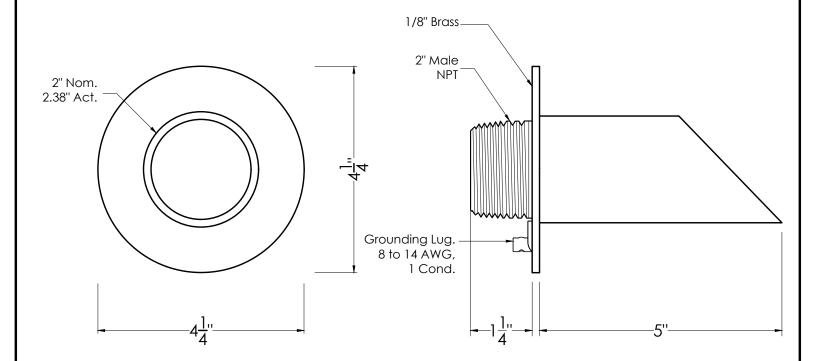

## Deco Wall Scupper w/ Round Backplate - 2"

SKU: S902 NOT TO SCALE

FINISHES:

☐ Almost Black

☐ Antique Brass

☐ Oil Rubbed Bronze

□ Distressed Copper

□ Pewter

## **SPECIFICATIONS:**

Product Weight : 2.5 lbs

Product Dimensions : 5 in. Projection x 4 1/4 in. Round Back Plate

Material : Brass

Connection : 2 in. Male NPT

Flow: 3-8 GPM

Grounding Lug : Yes

https://blackoakfoundry.com/product/deco-wall-scupper-wround-backplate-2/