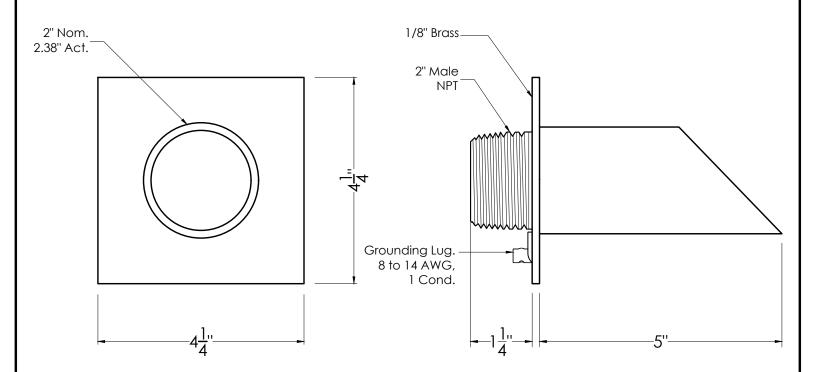

## **SPECIFICATIONS:**

Product Weight : 2.5 lbs

Product Dimensions : 5 in. Projection x 4 1/4 in. Square Back Plate

Material : Brass

Connection : 2 in. Male NPT

Flow: 3-8 GPM

Grounding Lug : Yes

https://blackoakfoundry.com/product/deco-wall-scupper-wsquare-backplate-2/