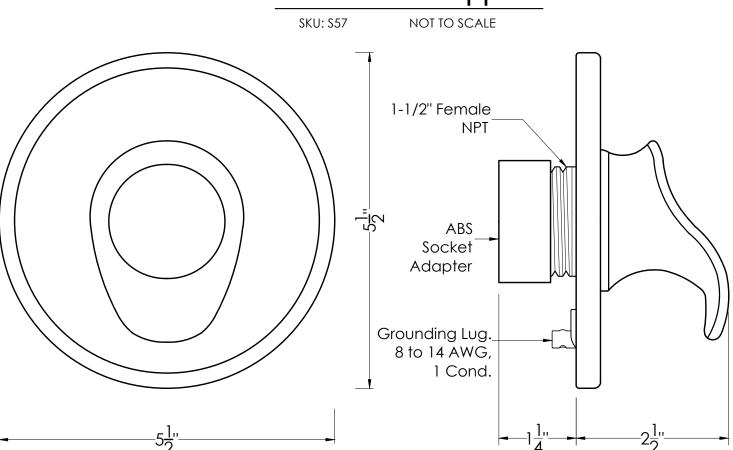

## **SPECIFICATIONS:**

Product Weight : 2.5 lbs

Product Dimensions : 2.5 in. Projection x 5.5 in. Back Plate Diameter

Material : Bronze

Connection : 1-1/2 in. Female NPT W/ ABS Socket

Flow : 3-5 GPM Grounding Lug : Yes

## **NOTES:**

- 1. Installation to be completed in accordance to all applicable building codes.
- 2. Actual product may vary slightly from this drawing.

© 2024 Black Oak Foundry REV: JAN2025