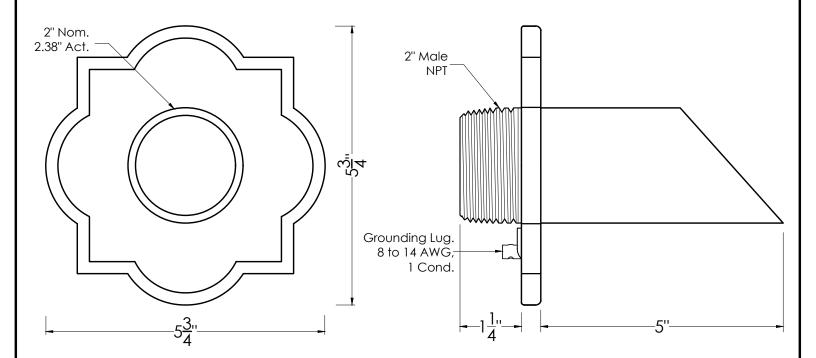

## **SPECIFICATIONS:**

**Product Weight** 2.5 lbs

Product Dimensions : 5 in. Projection x 5 3/4 in. Back Plate Diameter

Bronze, Brass Material Connection 2 in. Male NPT

3-8 GPM Flow **Grounding Lug** Yes

https://blackoakfoundry.com/product/deco-mission/