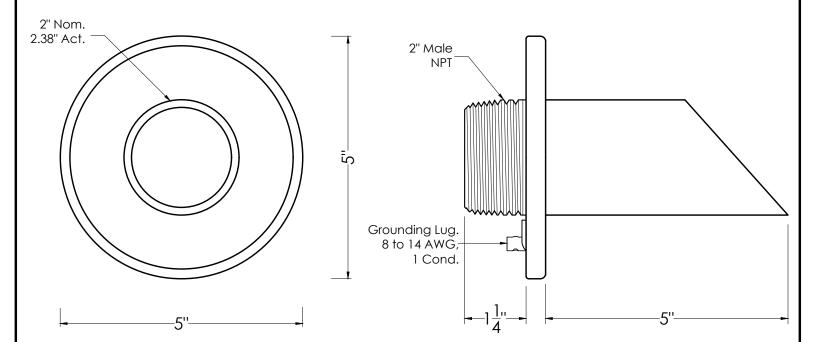

## **SPECIFICATIONS:**

Product Weight : 3 lbs

Product Dimensions : 5 in. Projection x 5 in. Back Plate Diameter

Material : Bronze, Brass Connection : 2 in. Male NPT

Flow : 3-8 GPM Grounding Lug : Yes

https://blackoakfoundry.com/product/deco-roman/