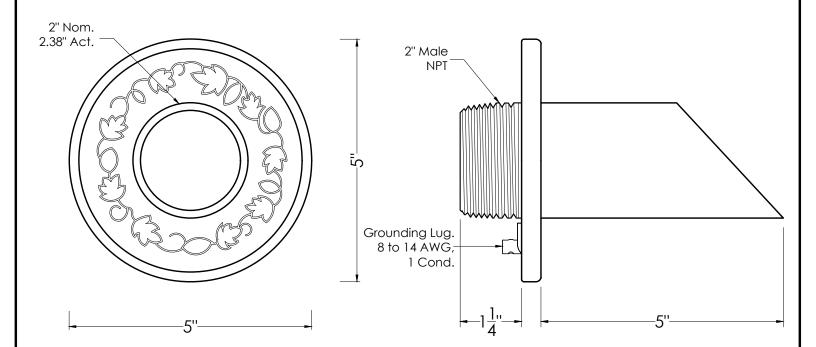

## **SPECIFICATIONS:**

Product Weight : 3 lbs

Product Dimensions : 5 in. Projection x 5 in. Back Plate Diameter

Material : Bronze, Brass Connection : 2 in. Male NPT

Flow : 3-8 GPM Grounding Lug : Yes

https://blackoakfoundry.com/product/deco-sonoma/