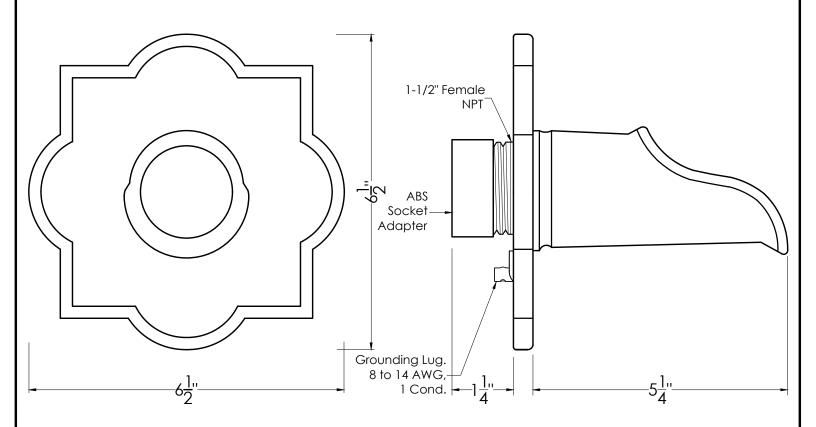

## Mission Scupper

SKU: S54

NOT TO SCALE

## **SPECIFICATIONS:**

Product Weight : 3.5 lbs

Product Dimensions : 5.25 in. Projection x 6.5 in. Back Plate Diameter

Material : Bronze

Connection : 1 1/2 in. Female NPT W/ ABS Socket

Flow : 3-5 GPM Grounding Lug : Yes

## **NOTES:**

- 1. Installation to be completed in accordance to all applicable building codes.
- 2. Actual product may vary slightly from this drawing.

© 2024 Black Oak Foundry REV: JAN2025