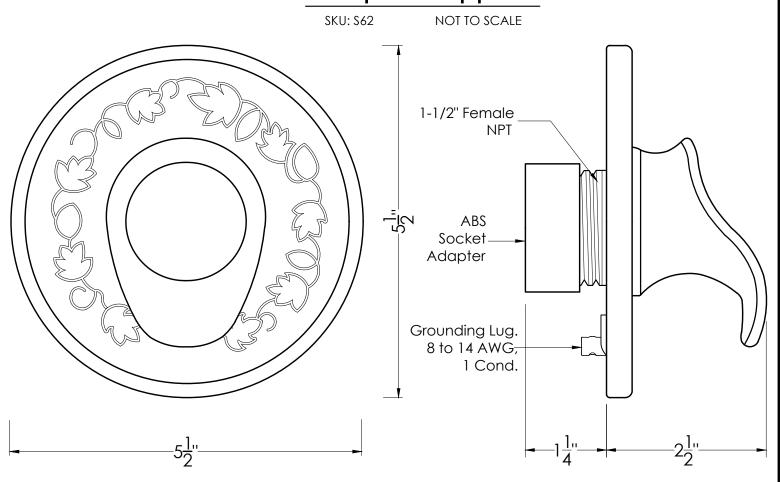

## Napa Scupper

**FINISHES:** 

☐ Almost Black

☐ Antique Brass

☐ Oil Rubbed Bronze

□ Distressed Copper

□ Pewter

□ Penny Copper

## **SPECIFICATIONS:**

Product Weight : 2.5 lbs

Product Dimensions : 2.5 in. Projection x 5.5 in. Back Plate Diameter

Material : Bronze

Connection : 1-1/2 in. Female NPT W/ ABS Socket

Flow : 3-5 GPM Grounding Lug : Yes