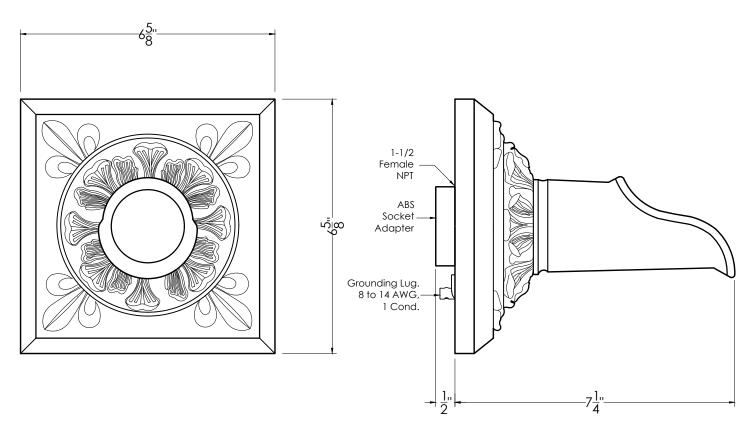

#### SPECIFICATIONS:

Product Weight : 6 lbs

Product Dimensions : 7.25 in. Projection x 6.625 in. Square Back Plate

Material : Bronze

Connection : 1-1/2 in. Female NPT W/ ABS Socket

Flow : 3-5 GPM

Grounding Lug : Yes