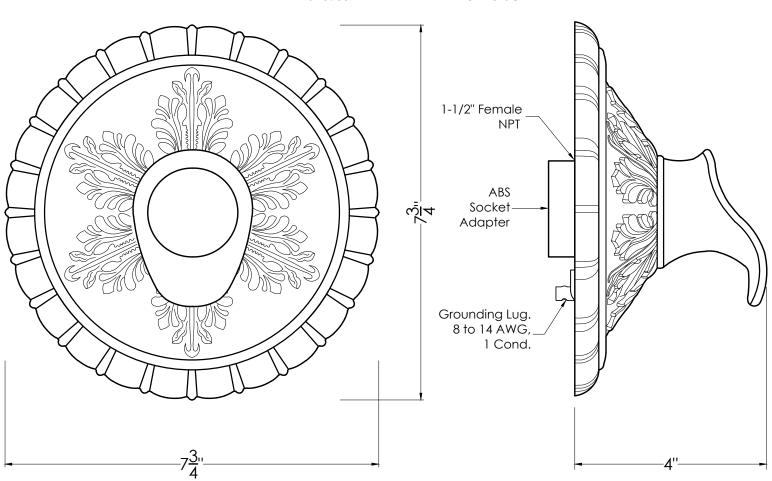

### **SPECIFICATIONS:**

Product Weight : 4 lbs

Product Dimensions : 4 in. Projection x 7.75 in. Back Plate Diameter

Material : Bronze

Connection : 1-1/2 in. Female NPT W/ ABS Socket

Flow: 3-5 GPM

Grounding Lug : Yes