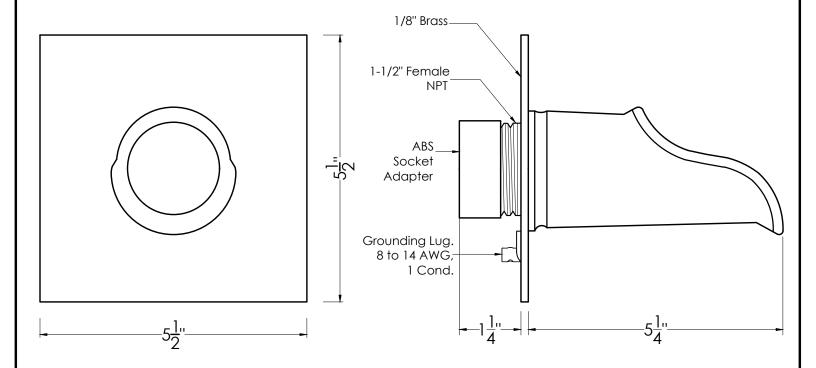

## Roman Scupper with Square Backplate

SKU: S55-Square NOT TO SCALE

FINISHES:

☐ Almost Black

☐ Antique Brass

☐ Oil Rubbed Bronze

□ Distressed Copper

Pewter

## **SPECIFICATIONS:**

Product Weight : 3 lbs

Product Dimensions : 5.25 in. Projection x 5.5 in. Square Back Plate

Material : Bronze

Connection : 1 1/2 in. Female NPT W/ ABS Socket

Flow : 3-5 GPM

Grounding Lug : Yes