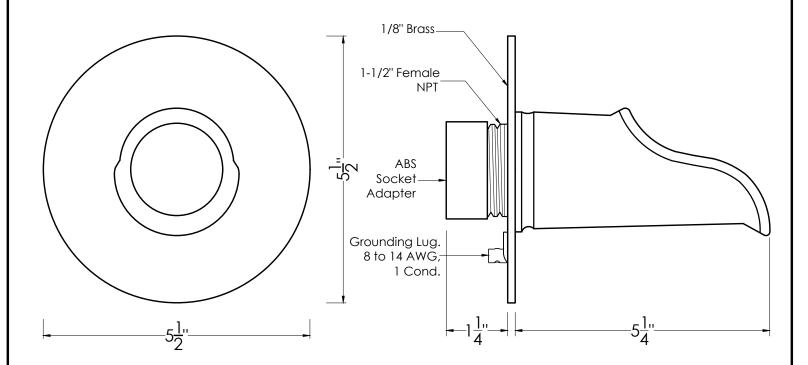

## Roman Scupper with Round Backplate

SKU: S55-Round NOT TO SCALE

FINISHES:

☐ Almost Black

☐ Antique Brass

☐ Oil Rubbed Bronze

□ Distressed Copper

□ Pewter

## **SPECIFICATIONS:**

Product Weight : 3 lbs

Product Dimensions : 5.25 in. Projection x 5.5 in. Back Plate Diameter

Material : Bronze

Connection : 1-1/2 in. Female NPT W/ ABS Socket

Flow : 3-5 GPM

Grounding Lug : Yes