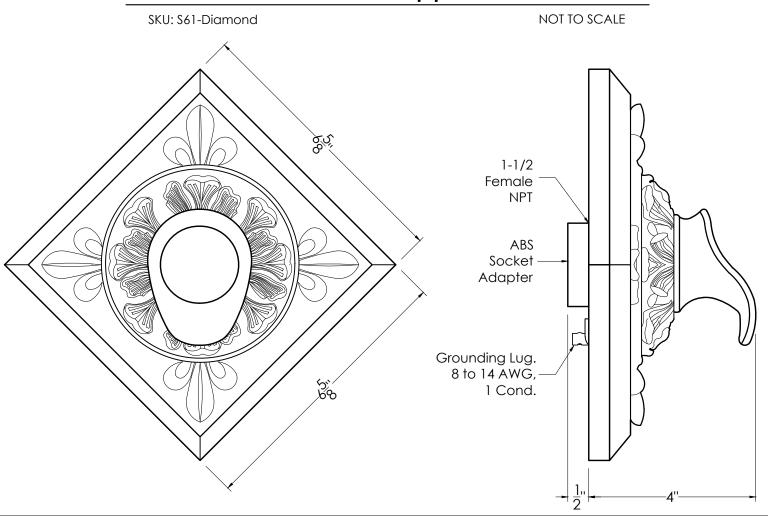

### **SPECIFICATIONS:**

Product Weight : 6 lbs

Product Dimensions : 4 in. Projection x 6.625 in. Diamond Back Plate

Material : Bronze

Connection : 1-1/2 in. Female NPT W/ ABS Socket

Flow : 3-5 GPM

Grounding Lug : Yes