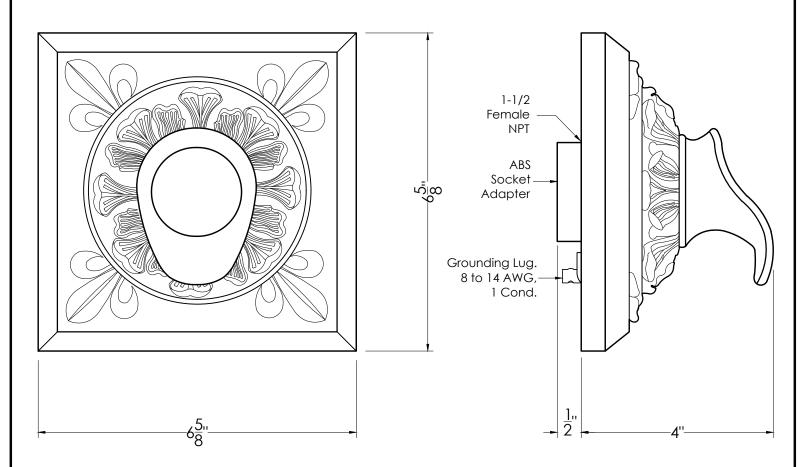

## Short Oak Leaf Scupper - Square

SKU: S61-Square

NOT TO SCALE

#### SPECIFICATIONS:

**Product Weight** 6 lbs

4 in. Projection x 6.625 in.Square Back Plate Product Dimensions :

Material

1-1/2 in. Female NPT W/ ABS Socket Connection

Flow 3-5 GPM **Grounding Lug** Yes

https://blackoakfoundry.com/product/short-oak-leaf-scupper-square/