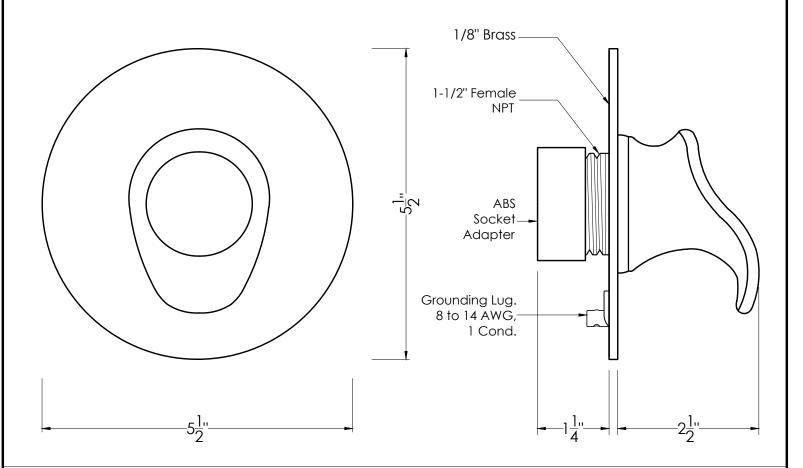

## Short Scupper with Round Backplate

SKU: S65-Round NOT TO SCALE

#### **SPECIFICATIONS:**

Product Weight : 3 lbs

Product Dimensions : 2.5 in. Projection x 5.5 in. Back Plate Diameter

Material : Bronze, Brass

Connection : 1-1/2 in. Female NPT W/ ABS Socket

Flow : 3-5 GPM Grounding Lug : Yes