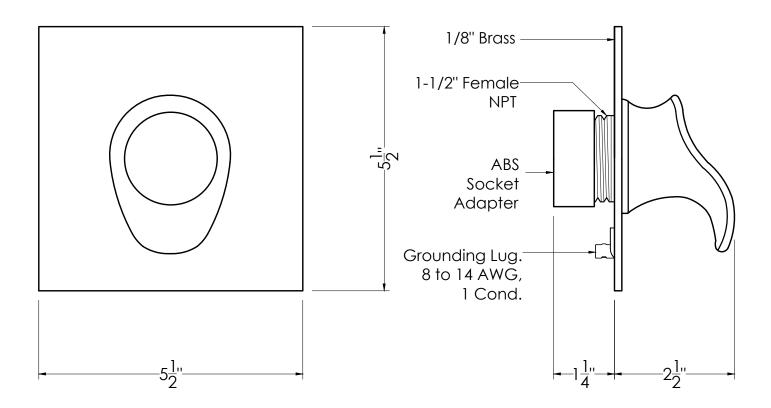

## Short Scupper with Square Backplate

SKU: S65-Square NOT TO SCALE

## **SPECIFICATIONS:**

Product Weight : 3 lbs

Product Dimensions : 2.5 in. Projection x 5.5 in. Back Plate Diameter

Material : Bronze, Brass

Connection : 1-1/2 in. Female NPT W/ ABS Socket

Flow : 3-5 GPM

Grounding Lug : Yes