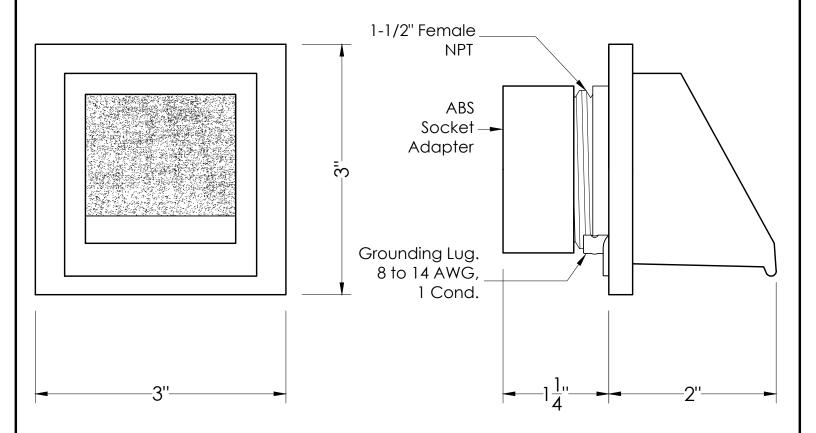

## **Short Square Scupper Bare**

SKU: S65-Bare

NOT TO SCALE

### **SPECIFICATIONS:**

Product Weight : 1.5 lbs

Product Dimensions : 2 in. Projection x 3 in. Width and Height

Material : Bronze

Connection : 1-1/2 in. Female NPT W/ ABS Socket

Flow : 3-5 GPM Grounding Lug : Yes