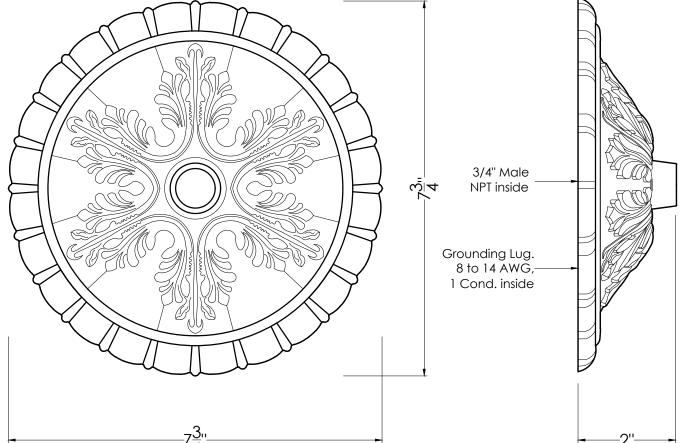

## **Acanthus Leaf Emitter**

SKU: M220 NOT TO SCALE

**FINISHES:** 

☐ Almost Black

☐ Antique Brass

☐ Oil Rubbed Bronze

□ Distressed Copper

□ Pewter

## SPECIFICATIONS:

**Product Weight** 2.5 lbs

Product Dimensions : 2 in. Projection x 7.75 in. Back Plate Diameter

Material Bronze

Connection 3/4 in. Male NPT

Flow 2-3 GPM **Grounding Lug** Yes

https://blackoakfoundry.com/product/acanthus-leaf-emitter/