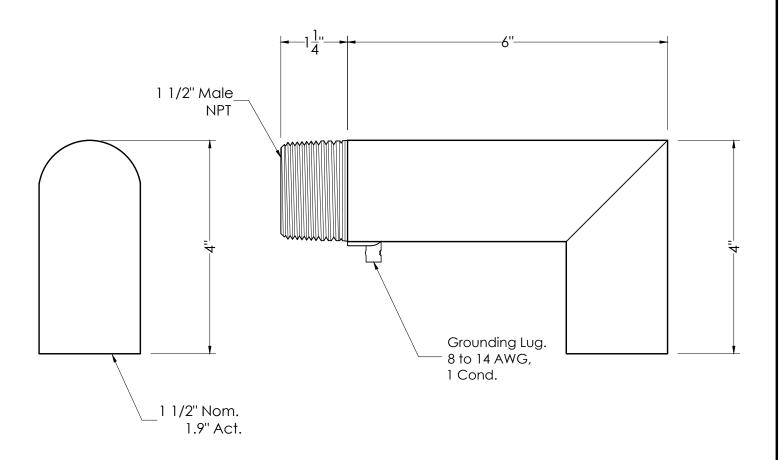

## Deco 90 Degree Downspout - 1.5"

SKU: \$931 NOT TO SCALE

FINISHES:

☐ Almost Black

☐ Antique Brass

☐ Oil Rubbed Bronze

□ Distressed Copper

□ Pewter

## **SPECIFICATIONS:**

Product Weight : 2.0 lbs

Product Dimensions : 6 in. Projection x 1.5 in. Spout Diameter

Material : Brass

Connection : 1-1/2 in. Male NPT

Flow : 3-5 GPM Grounding Lug : Yes

https://blackoakfoundry.com/product/deco-90-degree-downspout-1-5/