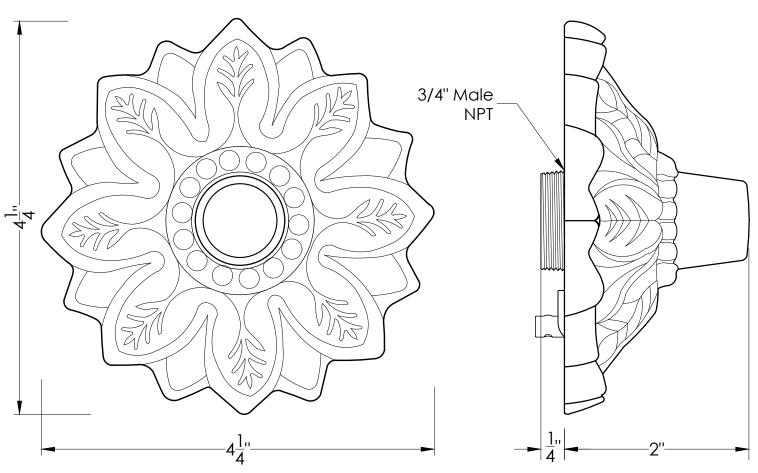

## **SPECIFICATIONS:**

**Product Weight** 1.5 lbs

Product Dimensions : 2 in. Projection x 4.25 in. Back Plate Diameter

Material Bronze

Connection 3/4 in. Male NPT

Flow 2-3 GPM **Grounding Lug** Yes

https://blackoakfoundry.com/product/nikila-emitter-large/