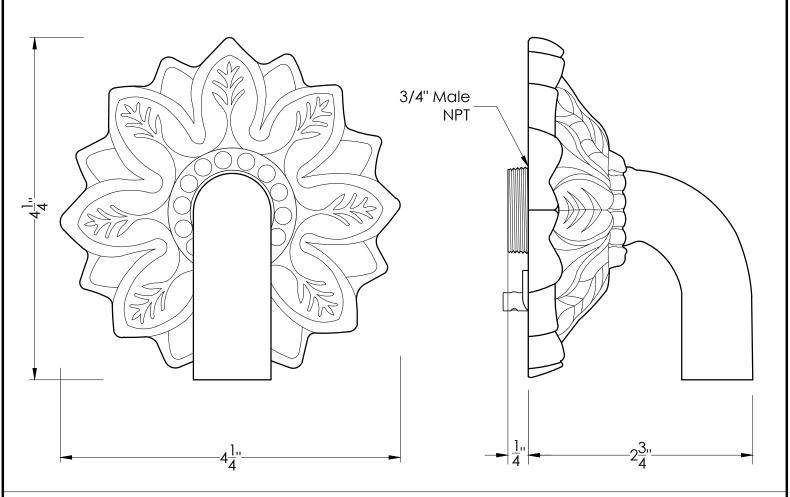

## Nikila Spout - Large

SKU: S81-A

NOT TO SCALE

**FINISHES:** 

☐ Almost Black

☐ Antique Brass

☐ Oil Rubbed Bronze

□ Distressed Copper

## **SPECIFICATIONS:**

Product Weight : 1.5 lbs

Product Dimensions : 2 in. Projection x 4.25 in. Back Plate Diameter

Material : Bronze

Connection : 3/4 in. Male NPT

Flow : 2-3GPM Grounding Lug : Yes

https://blackoakfoundry.com/product/nikila-spout-large/