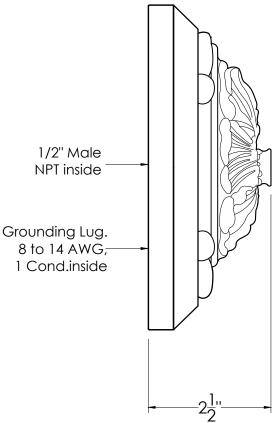

## **SPECIFICATIONS:**

Product Weight : 3 lbs

Product Dimensions : 2.5 in. Projection x 6.75 in. Square Back Plate

Material : Bronze

Connection : 1/2 in. Male NPT

Flow : 1-2 GPM Grounding Lug : Yes

https://blackoakfoundry.com/product/oak-leaf-emitter/