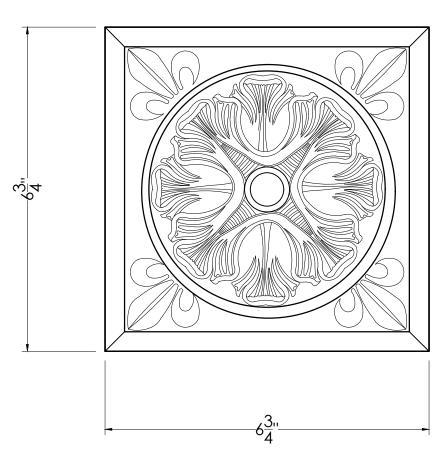

## **SPECIFICATIONS:**

Product Weight : 3 lbs

Product Dimensions : 2.5 in. Projection x 6.75 in. Square Back Plate

Material : Bronze

Connection : 1/2 in. Male NPT

Flow : 1-2 GPM Grounding Lug : Yes

https://blackoakfoundry.com/product/oak-leaf-emitter/