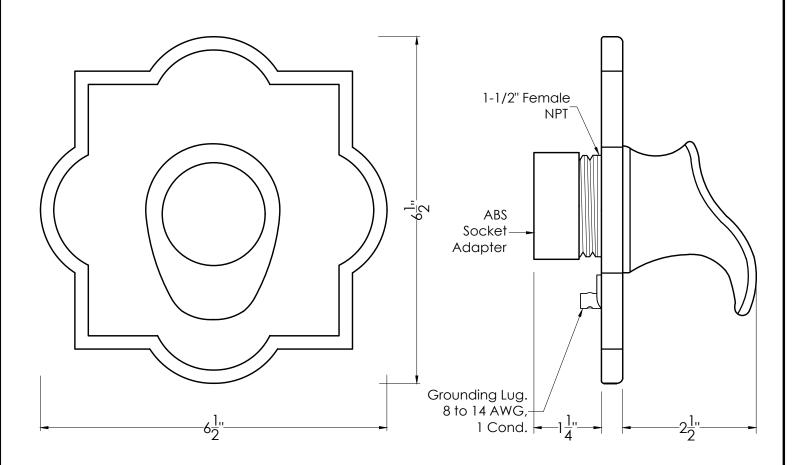

## **Short Mission Scupper**

SKU: \$56

NOT TO SCALE

**FINISHES:** 

☐ Almost Black

☐ Antique Brass

☐ Oil Rubbed Bronze

□ Distressed Copper

## **SPECIFICATIONS:**

Product Weight : 2.5 lbs

Product Dimensions : 2.5 in. Projection x 6.5 in. Back Plate Diameter

Material : Bronze

Connection : 1-1/2 in. Female NPT W/ ABS Socket

Flow : 3-5 GPM Grounding Lug : Yes