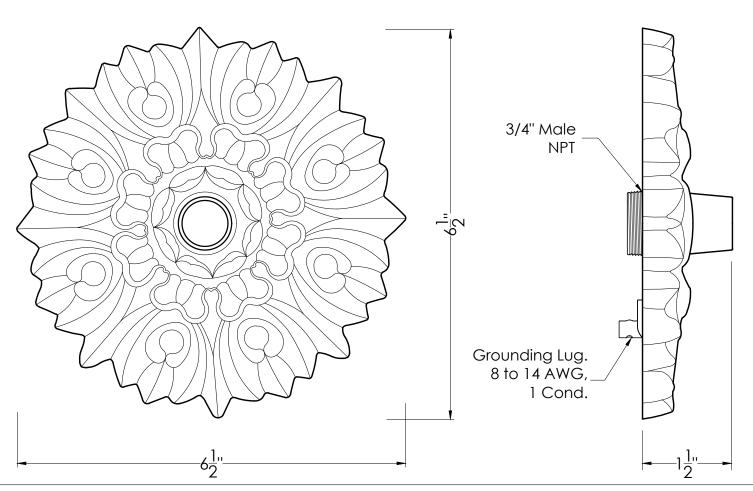

## Versailles Emitter

SKU: \$85

NOT TO SCALE

## **SPECIFICATIONS:**

**Product Weight** 3.5 lbs

Product Dimensions : 1.5 in. Projection x 6.5 in. Back Plate Diameter

Material Bronze

Connection 3/4 in. Male NPT

Flow 2-3 GPM **Grounding Lug** Yes

https://blackoakfoundry.com/product/versailles-emitter/