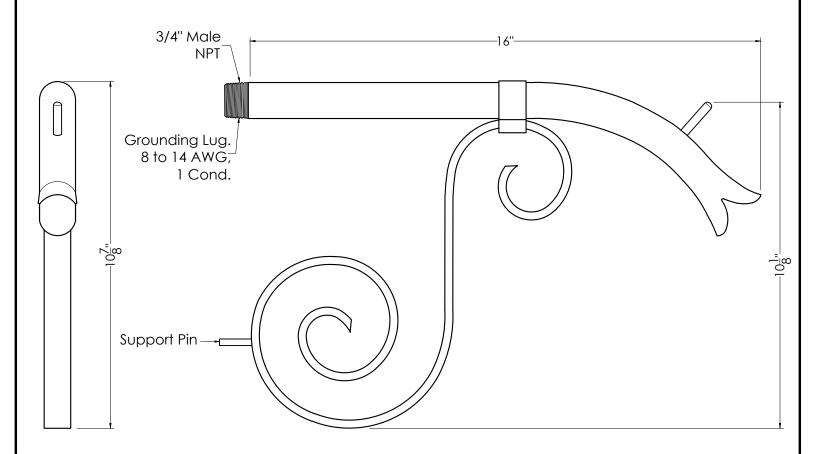

## Courtyard Spout - Large

SKU: \$7600

NOT TO SCALE

FINISHES:

☐ Almost Black

☐ Antique Brass

☐ Oil Rubbed Bronze ☐ Pewter

□ Distressed Copper □ In The Raw

## SPECIFICATIONS:

Product Weight : 4 lbs

Product Dimensions :16 in. Projection x 6.5 in. Back Plate Diameter x

10.125 in. Height

Material : Copper

Connection : 3/4 in. Male NPT

Flow : 2-3 GPM

Grounding Lug : No