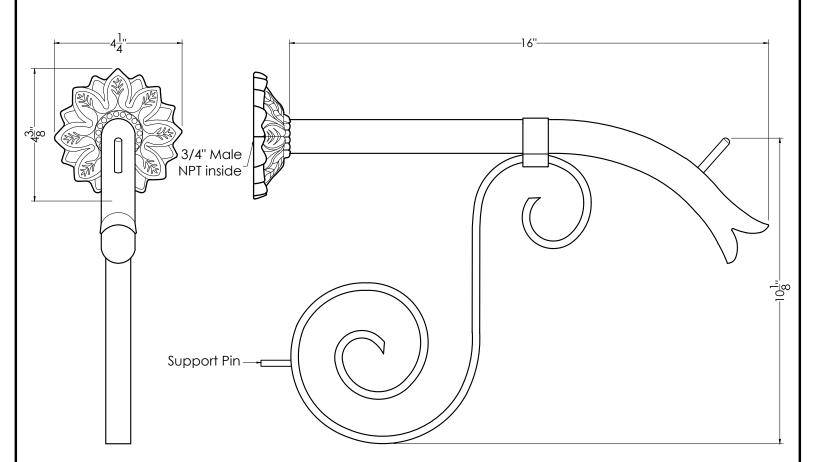

## Courtyard Spout - Large w/ Nikila

SKU: S7681-PC NOT TO SCALE

## SPECIFICATIONS:

Product Weight : 5 lbs

Product Dimensions: 16 in. Projection x 4.25 in. Back Plate Diameter x

10.125 in. Height

Material : Copper-Bronze Connection : 3/4 in. Male NPT

Flow : 2-3 GPM

Grounding Lug : No unless requested