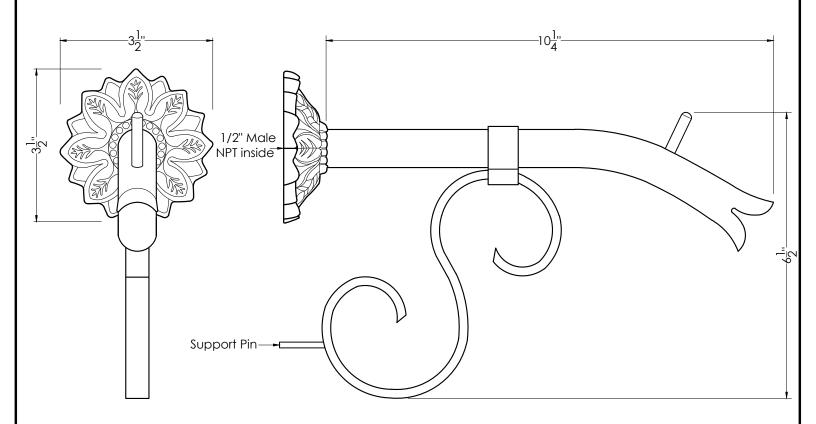

## Courtyard Spout - Small w/ Nikila

SKU: S7580 NOT TO SCALE

## SPECIFICATIONS:

Product Weight : 1.5 lbs

Product Dimensions: 10.25 in. Projection x 3.5 in. Back Plate Diameter x

6.5 in. Height

Material : Copper-Bronze Connection : 1/2 in. Male NPT

Flow : 1-2 GPM

Grounding Lug : No unless requested