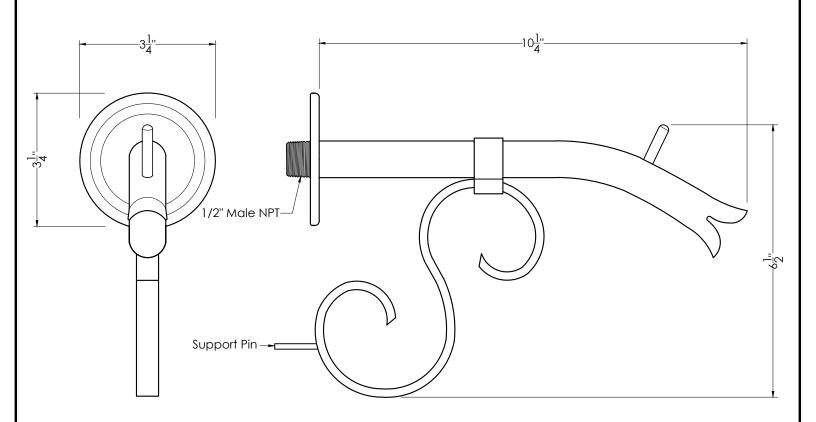

## Courtyard Spout - Small w/ Turin

SKU: \$7534 NOT TO SCALE

## **FINISHES:** SPECIFICATIONS:

**Product Weight** : 1.5 lbs ☐ Oil Rubbed Bronze ☐ Pewter

Product Dimensions: 10.25 in. Projection x 3.25 in. Back Plate Diameter x □ Penny Copper

☐ Almost Black 6.5 in. Height

: Copper-Brass Material □ Distressed Copper□ In The Raw Connection : 1/2 in. Male NPT

☐ Antique Brass □ Special Finish : 3-5 GPM Flow

Grounding Lug : No unless requested