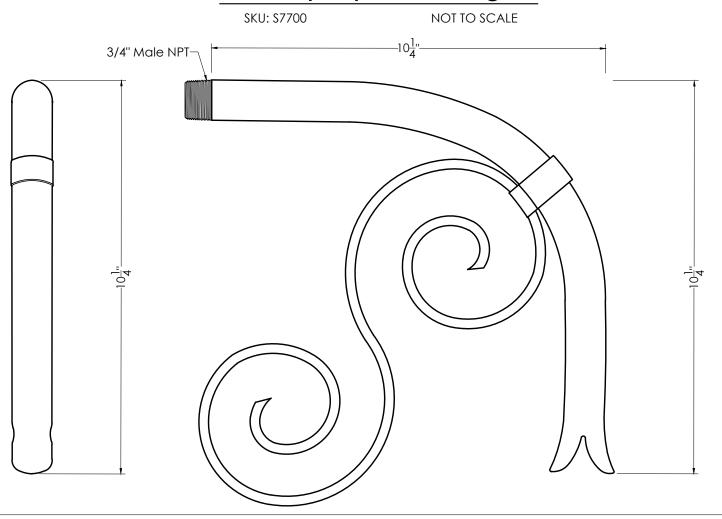

## SPECIFICATIONS:

Product Weight : 5 lbs.

Product Dimensions: 10.25 in. Projection x 1 in. Spout Diameter x

10.25 in. Height

Material : Copper

Connection : 3/4 in. Male NPT

Flow : 1-2 GPM

Grounding Lug : No