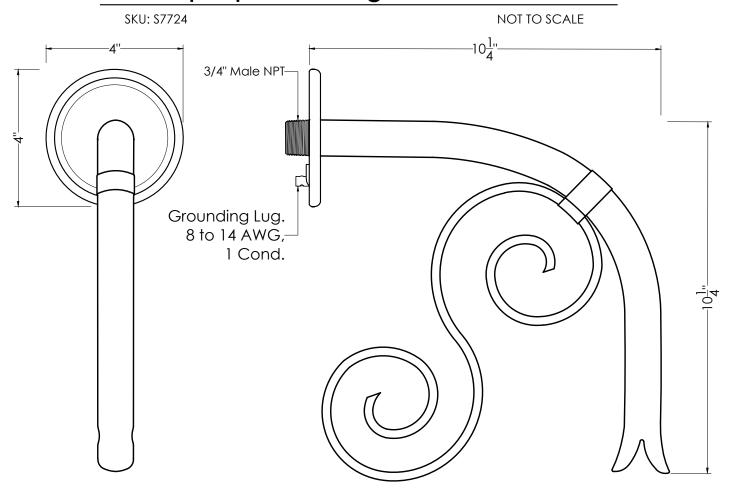

## Droop Spout - Large w/ Florentine

**FINISHES:** 

☐ Almost Black

☐ Antique Brass

☐ Oil Rubbed Bronze ☐ Pewter

□ Distressed Copper □ In The Raw

□ Penny Copper

□ Special Finish

## SPECIFICATIONS:

Product Weight : 5 lbs.

Product Dimensions: 10.25 in. Projection x 4 in. Back Plate Diameter x

11 in. Height

Material : Copper-Brass

Connection : 3/4 in. Male NPT

Flow : 2-3 GPM Grounding Lug : Yes