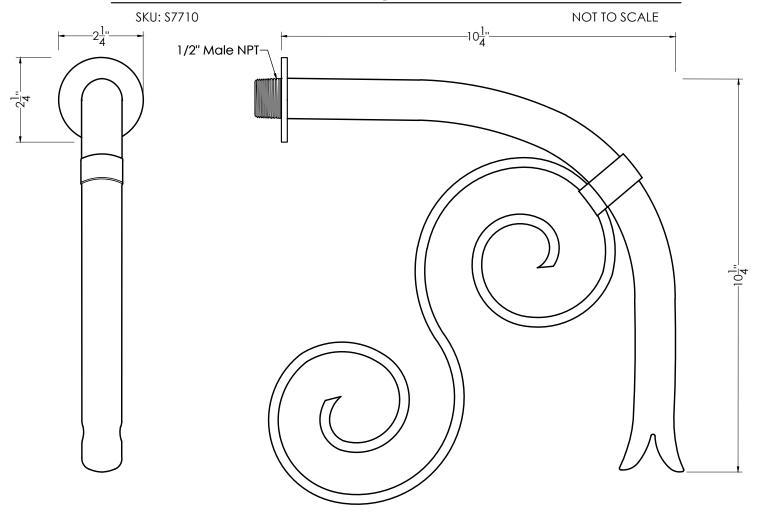

## Droop Spout - Large w/ Mini Backplate

## SPECIFICATIONS:

Product Weight : 5 lbs.

Product Dimensions: 10.25 in. Projection x 2.2 in. Back Plate Diameter x

10.25 in. Height

Material : Copper

Connection : 3/4 in. Male NPT

Flow : 1-2 GPM

Grounding Lug : No