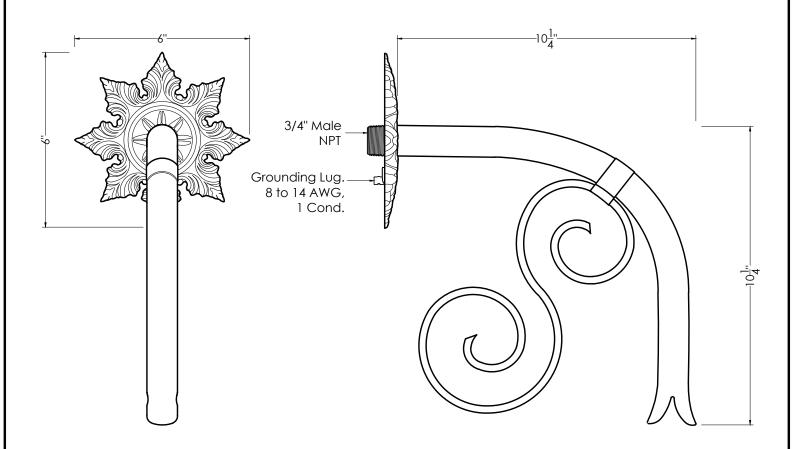

## Droop Spout - Large w/ Normandy

SKU: \$7783 NOTTO SCALE

**FINISHES:** 

☐ Almost Black

☐ Antique Brass

☐ Oil Rubbed Bronze ☐ Pewter

□ Distressed Copper □ In The Raw

□ Penny Copper

## **SPECIFICATIONS:**

Product Weight : 8 lbs.

Product Dimensions: 10 1/4 in. Projection x 6 in. Back Plate Diameter x

10 1/4 in. Height

Material : Copper-Bronze Connection : 3/4 in. Male NPT

Flow : 2-3 GPM

Grounding Lug : Yes

https://blackoakfoundry.com/product/droop-spout-large-w-normandy/