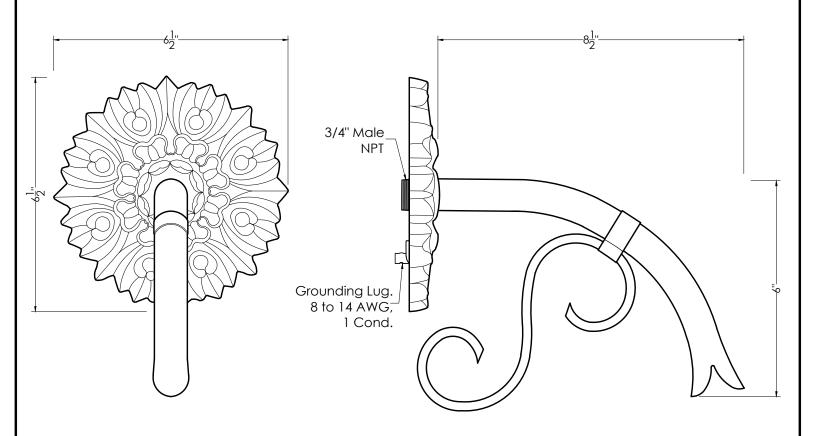

## Versailles Spout

SKU: \$400

NOT TO SCALE

**FINISHES:** 

☐ Almost Black

☐ Antique Brass

☐ Oil Rubbed Bronze ☐ Pewter

□ Distressed Copper□ In The Raw

## SPECIFICATIONS:

Product Weight : 4 lbs

Product Dimensions: 8.5 in. Projection x 6.5 in. Back Plate Diameter x

6 in. Height

Material : Bronze, Copper Connection : 1/2 in. Male NPT

Flow : 1-2 GPM

Grounding Lug : Yes

## **NOTES:**

- 1. Installation to be completed in accordance to all applicable building codes.
- 2. Actual product may vary slightly from this drawing.

© 2024 Black Oak Foundry REV: APR2025